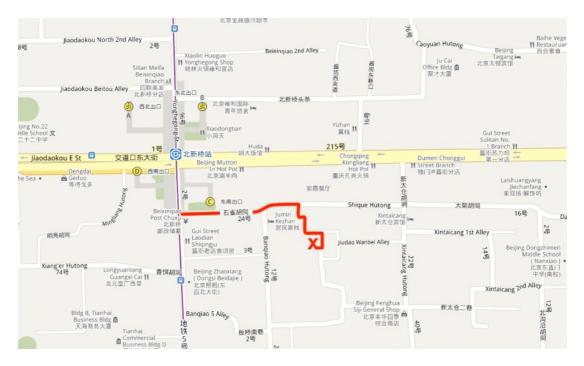

## HOW TO FIND THE HUTONG

We are located at Beixingiao, just south of Dongzhimen Nei - about halfway between Sanlitun & Houhai. The easiest way to find us is to Take Taxi or Subway Line # 5 to:

Beixinqiao Subway Exit C (Beixinqiao Di Tie Chu Kou C) 北新桥地铁 出口 C

**Exit C** is on Shique hutong (石雀胡同), which is next to the post office and is on the southeast corner of the Beixingiao intersection.

## HOW TO FIND THE HUTONG

When you walk out of exit C, make a left turn. Continue to walk down Shique hutong for until you reach the 2nd hutong on your right, which is just past the Jiudaowan Community Center (九道湾居委会). It is a very small hutong, called Jiudaowanxixiang (九道湾西巷). Follow the hutong, you will turn a quick left and right until you get to Jiudaowanbeixiang (九道湾北巷) where you turn left.

From here you should be able to look up and see our roof terrace to your left. However, you need to go around the corner into Jiudaowanzhongxiang (九道湾 中巷) and enter the red double doors on your right, and pictured below.