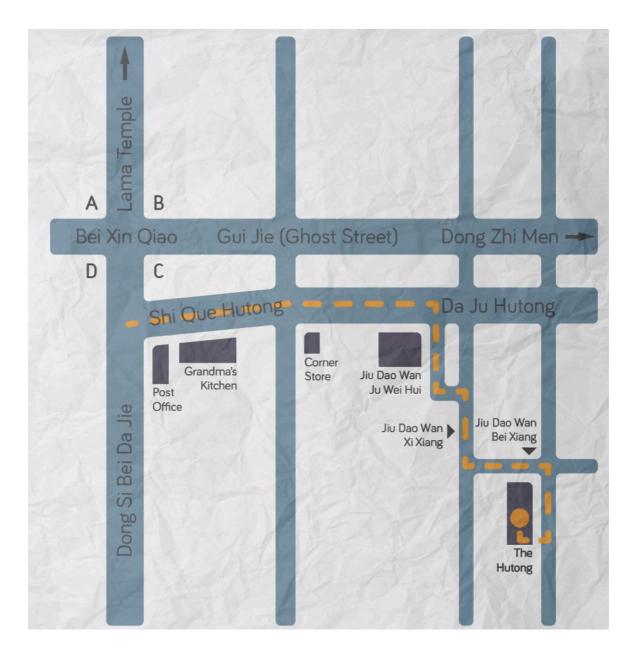

## HOW TO FIND THE HUTONG

We are located at Beixingiao, just south of Dongzhimen Nei - about halfway between Sanlitun & Houhai. The easiest way to find us is to Take Taxi or Subway Line # 5 to:

Beixinqiao Subway Exit C (Beixinqiao Di Tie Chu Kou C) 北新桥地铁 出口 C

**Exit C** is on Shique hutong (石雀胡同), which is next to the post office and is on the southeast corner of the Beixingiao intersection.

## HOW TO FIND THE HUTONG

When you walk out of exit C, make a left turn. Continue to walk down Shique hutong for until you reach the 2nd hutong on your right, which is just past the Jiudaowan Community Center (九道湾居委会). It is a very small hutong, called Jiudaowanxixiang (九道湾西巷). Follow the hutong, you will turn a quick left and right until you get to Jiudaowanbeixiang (九道湾北巷) where you turn left.

From here you should be able to look up and see our roof terrace to your left. However, you need to go around the corner into Jiudaowanzhongxiang (九道湾 中巷) and enter the red double doors on your right, and pictured below.