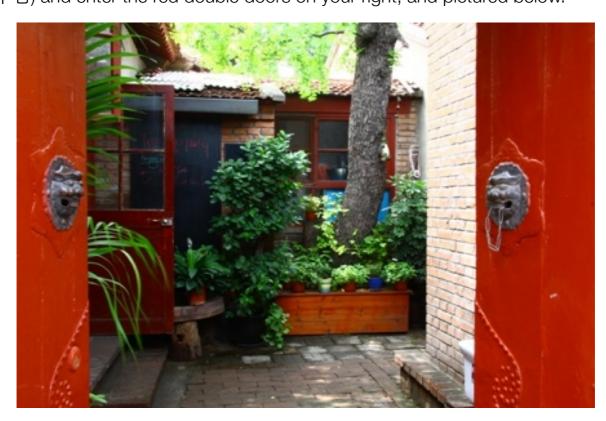

From here you should be able to look up and see our roof terrace to your left. However, you need to go around the corner into Jiudaowanzhongxiang (九道湾 中巷) and enter the red double doors on your right, and pictured below.